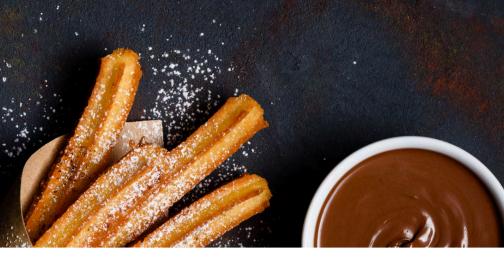

#### Dipp'n Churros

Tossed in sugar and served with chocolate and caramel sauce. 8