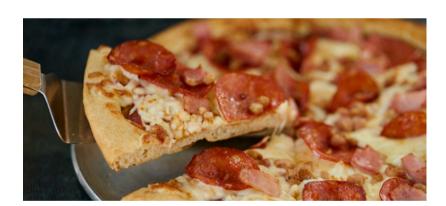

# **PIZZA**

Regular includes 6 slices, large includes 12 slices.

| Gluten-Tree crust avallable +3 |         |       |
|--------------------------------|---------|-------|
|                                | REGULAR | LARGE |
| Cheese Pizza V                 | 13 3    | 24    |
| Pepperoni Pizza                | 15      | 27    |
| Veggie Pizza ∨                 | 15      | 27    |
| BBQ Chicken Pizza              | 16      | 30    |
| Hawaiian Pizza                 | 16      | 30    |
| → Meatlover's Pizza            | 16      | 30    |