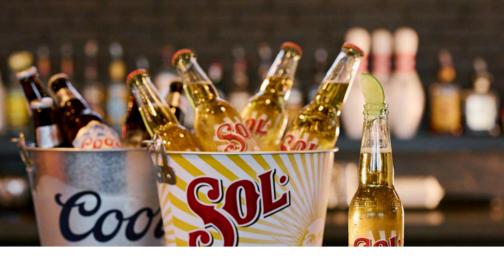

### **BOTTLED BEER & CIDER**

| COORS LIGHT (341 ML)          | 6.75 |
|-------------------------------|------|
| MOLSON CANADIAN (341 ML)      | 6.75 |
| COORS ORIGINAL (341 ML)       | 7    |
| MILLER GENUINE DRAFT (355 ML) | 7    |
| HEINEKEN (330 ML)             | 7.5  |
| SOL (330 ML)                  | 7.5  |
| GUINNESS (440 ML CAN)         | 8.25 |
| STRONGBOW CIDER (440 ML CAN)  | 8.25 |

# 5 FOR \$25

BEER BUCKETS FOR YOU AND YOUR CREW

Choose any five beer bottles.