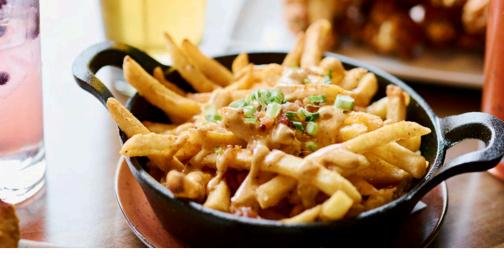

## **Classic Poutine** 10

- Loaded Fries 3 Crispy French fries smothered in queso cheese sauce, bacon, southern aioli, Cajun spice, and green onion. 12

🖈 Buffalo Chicken Poutine 3 Crispy French fries layered with melted cheese curds, Buffalo breaded chicken, diced tomato and gravy, drizzled with ranch dressing. 13