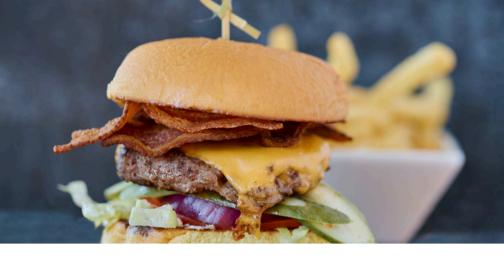

#### Cheeseburger

All-beef patty, cheddar cheese, lettuce, tomato, mayo, red onion and pickles. 12

Add bacon +2, make it a double +2.5