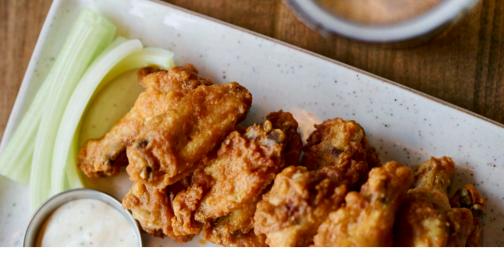

## KICKIN' CHICKEN

**Chicken Wings** 18 (8pc) | 25.50 (12pc) | 69 (40pc) Served with celery and a choice of ranch or blue cheese.

**Chicken Fingers** 9 (3pc) | 13 (5pc) 3 | 45 (20pc) Served with celery and a choice of ranch, blue cheese, or plum sauce.