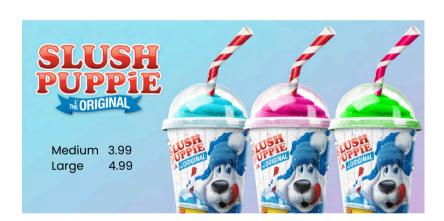

# KIDS MEALS

All kids meals served with crispy French fries, celery sticks, and a fountain pop or Slush Puppie. 11

> **Chicken Fingers** Pepperoni Pizza Cheese Pizza V **Hot Dog**