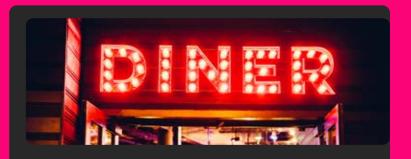

### DINER

Spacious Hollywood style diner with ample seating and delicious American buffet menu available for private hire events:

- Nachos served with salsa, guacamole, and sour cream
- Mozzarella Sticks
- Mac n Cheese Bites
- Vegan Burger Bites
- Hot Dog Bites
- Chicken Tenders
- Fries
- Onion Rings
- Margherita Pizza Twists