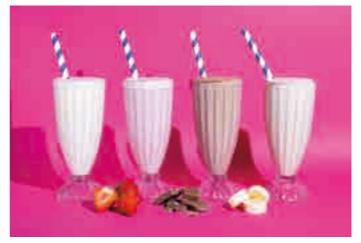

#### SHAKES

BANANA (285 kcal) (V) 4.19 STRAWBERRY (257 kcal) (V) 4.19 VANILLA (304 kcal) (V) 4.19 CHOCOLATE (327 kcal) (V) 4.19