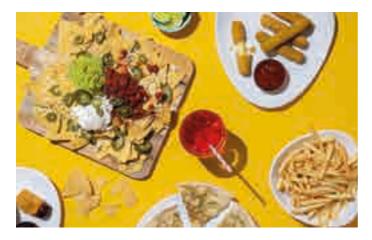

#### ANY 3 FOR 13.79

•••••

\*Only one nacho sharer per offer

GARLIC BREAD (V) Serves 2
(200 kcal per serving)

4.29

GARLIC BREAD WITH CHEESE V Serves 2 4.59 (308 kcal per serving)

NACHO SHARER\* V Serves 2 7.99
Tortilla chips with a cheesy topping and a tentalising

Tortilla chips with a cheesy topping and a tantalising medley of salsa, sour cream, guacamole & sliced jalapeños (690 kcal per serving)

| WANT EXTRA DIPS?                                                                  | Upgrade for 1.00 extra! |
|-----------------------------------------------------------------------------------|-------------------------|
| CHICKEN TENDERS <sup>*</sup> Breaded chicken breast fillets, a BBQ dip (369 kcal) | <b>5.39</b> served with |
| STUFFED JALAPEÑOS V                                                               | 5.29                    |