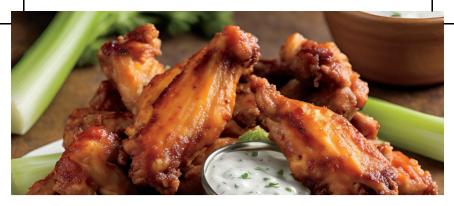

# **Chicken Wings**

18 (8 wings) | 24 (12 wings) | 68 (40 wings) Served with celery sticks and your choice of ranch or blue cheese.