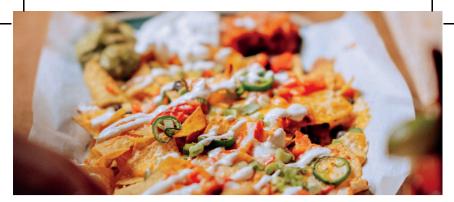

### Stacked Nachos

Mixed Cheese, black beans, jalapenos. Topped with pico de gallo and served with sour cream. 23 Add guacamole +4, chicken or ground beef +5