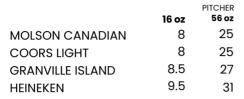

# **BEER ON TAP**

Ask your server about our other featured selections.

# **BOTTLED BEER**

| COORS LIGHT (341 ML)          | 6.25 |
|-------------------------------|------|
| MOLSON CANADIAN (341 ML)      | 6.25 |
| COORS ORIGINAL (341 ML)       | 6.75 |
| MILLER GENUINE DRAFT (355 ML) | 6.75 |
| SOL (330 ML)                  | 7.25 |
| HEINEKEN (330 ML)             | 7.25 |
| GUINNESS (440 ML CAN)         | 8.5  |