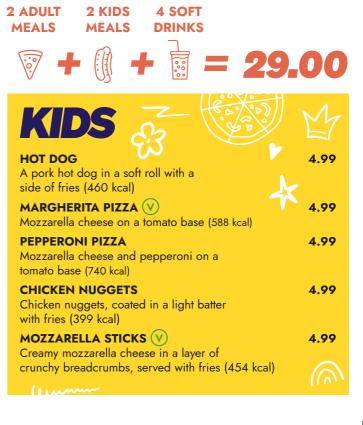

# **HOT DOGS**

**PUTT DOG** 

Delicious pork hot dog served in a roll with crispy onions, mustard and ketchup with fries (1002 kcal)

2 PIZZAS

7.39

| MARGHERITA V 7.   The classic! Tomato sauce topped with mozzarella cheese (1153 kcal)                                                     | 69 |
|-------------------------------------------------------------------------------------------------------------------------------------------|----|
| PEPPERONI8.Mozzarella cheese and pepperoni<br>on a tomato base (1398 kcal)                                                                | 69 |
| MEAT FEAST8.Mozzarella cheese on a tomato base, toppedwith pepperoni, meatballs and chicken(1470 kcal)                                    | 69 |
| BBQ CHICKEN* 8.   Mozzarella cheese on a tomato base, 5.   topped with chicken, red onion and drizzled 5.   with BBQ sauce (1326 kcal) 5. |    |
| ADD EXTRA TOPPINGS                                                                                                                        |    |
| MEATBALLS (101 kcal) 1.00 CHICKEN STRIPS (60 kcal) 1.                                                                                     | 00 |
| PEPPERONI (244 kcal) 1.00 JALAPEÑOS (7 kcal) V 0.                                                                                         | 60 |
| All of our pizzas are available with a gluten free base for an extra 1.00 (621 kcal Base only). Vegan options available at no extra cost  |    |
|                                                                                                                                           |    |

deal

**2 SOFT DRINKS** 